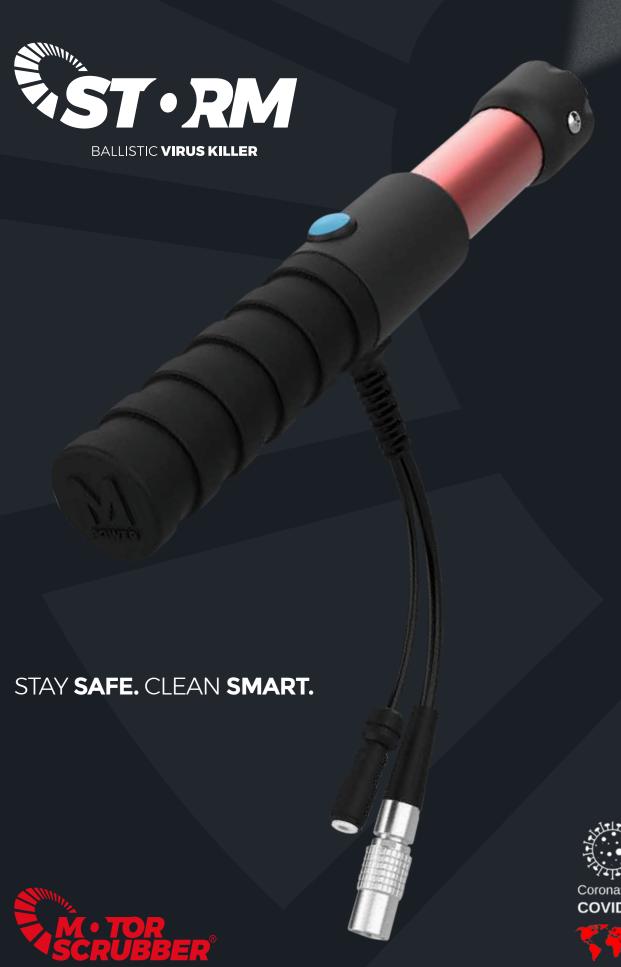

**SOURCE: WORLD HEALTH ORGANIZATION** 

BALLISTIC VIRUS KILLER

#### **MSSTORM**

#### **CONTROL PANEL**

- · Press and go
- · Spray on demand

- · Soft rubber grip for ultimate comfort and control
- · Lightweight, only 0.3kg for hours of fatigue free use

#### NOZZLE

- · We have carefully selected our MSS25 Ballistic, high speed. swirl nozzle, that produces an average of 68 micron at 30cm / 12inch spray distance. It is this nozzle that is the key to STORM's performance, giving you a controlled, targeted, liquid layer application on touch points.
- · Easy to clean

#### **ANTI DRIP CHECK VALVE**

· Quick connect

#### **MILITARY GRADE** CONNECTORS

· Effortlessly switch between Storm & JET3