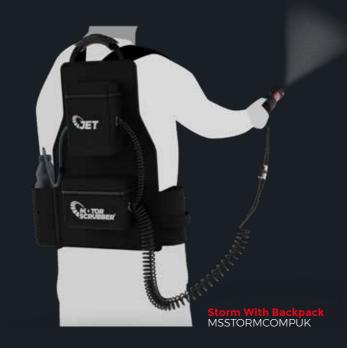

### **Powered by MotorScrubber Backpack Technology**

#### **BACKPACK ADVANTAGES**

- Battery backpack system No trailing cable, fully mobile
- 1hr 50 minutes continuous runtime
- · Quick change battery if longer runtime required
- Reliable low cost sealed lead acid battery
- 1 litre quick change solution bottle
- No need to remove backpack to refill, bottle change conveniently on your belt
- Lightweight backpack 4.5kg
- Commercial grade high pressure pump: 8-10 bar
- Battery weight supported by your waist using comfortable belt
- · Belt holster to store Storm wand
- Multifunctional backpack, connect to your Storm Ballistic Virus Killer & also connect to your JET3 floor scrubber
- Proven reliability using existing MotorScrubber Backpack Technology