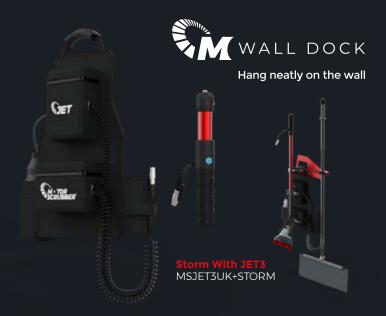

### **Powered by MotorScrubber Backpack Technology**

#### COMPLETE PRODUCT ADVANTA

- Quickly disinfect common touch points, reducing risk of cross infection
- Spray disinfectant evenly to give you solid coverage
- Easy to use system
- Easy to clean and maintain
- Hang neatly on the wall GRAB & GO!
- Give customers peace of mind seeing you be proactive in virus control
- Use EPA approved and registered disinfectants proven to kill Coronavirus
- Can be used safely during the day. No risk of setting off fire alarms, unlike Foggers.

#### STORM WAND ADVANTAGES

- Targeted mist spray on demand
- Use with any disinfectant\*
- Super lightweight 0.3kg
- Quick nozzle change easy to clean and maintain
- Coiled cable and solution pipe for added manoeuvrability
- Easy push fit connections for maintenance
- Belt holster on backpack to store Storm wand (see reverse for full backpack advantages)

#### **MSSTORM**