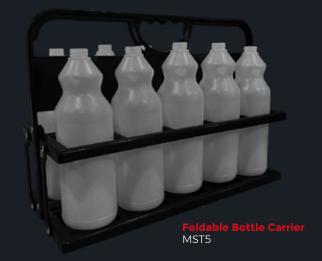

#### FOLDABLE **BOTTLE CARRIER**

 Carry 10 litres to working area, for quick reload

**BOTTLES OPTIONAL EXTRA** 

074 - 234 1408 info@spillz.nl